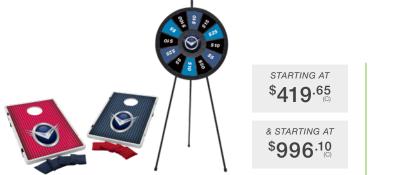

# **BAG TOSS & SPIN 'N WIN PRIZE WHEEL**

Draw a crowd with games and prize giveaways. The Spin 'N Win Prize Wheel and Bag Toss provide entertainment for your guests, and they can be customized with your logo or artwork. These games are a big hit at festivals and sales events!