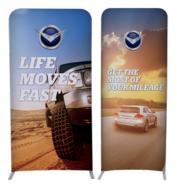

## **EUROFIT WALL DISPLAYS**

EuroFit displays are a stylish way to promote your brand. Sizes range between 2' and 30' wide, and 54" and 90" tall. A lightweight aluminum frame with push-button connectors makes setup and teardown easy. A double-sided, full-color, fabric graphic cover fits snugly around the frame like a pillowcase. The 100% recycled media is made with REPREVE® fibers recycled from plastic bottles.