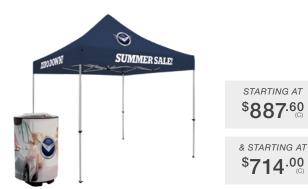

# **10' TENTS & OUTDOOR EVENT COOLER**

Tents elevate your message above the crowd with crisp, taut canopies that are visible from a distance. Artwork is dye sublimated, UV-printed or imprinted on the canopy in bold, vibrant colors. The Outdoor Event Cooler lets you keep beverages cool while promoting your brand or event.