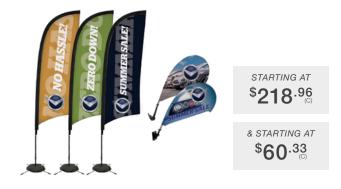

## SAIL SIGNS & MINI SAIL SIGNS

Sail signs are designed to move in the wind, making them truly hard to miss. They are available in multiple shapes and sizes. Mini sail signs are smaller and can be used in myriad creative ways, from vehicle magnets (when vehicle is not in motion), window clip, suction cup to a standard clip base.