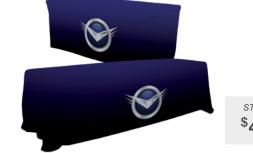

# **CONVERTIBLE TABLE THROWS**

Table throws are perfect for promotional events. The Convertible table throw fits both 6' and 8' tables. It's constructed of polyester poplin, so it's machine-washable and wrinkle-resistant.