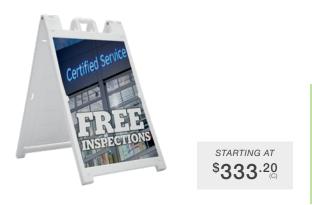

### SIGNICADE DELUXE A-FRAMES

The Signicade Deluxe is perfect for outdoor use. Its durable plastic frame stands up to weather without rust or maintenance. When it's not in use, simply fold it flat; it takes up very little space in storage. Signboards slide in and out with ease, and an imprinted chalkboard insert is also available.